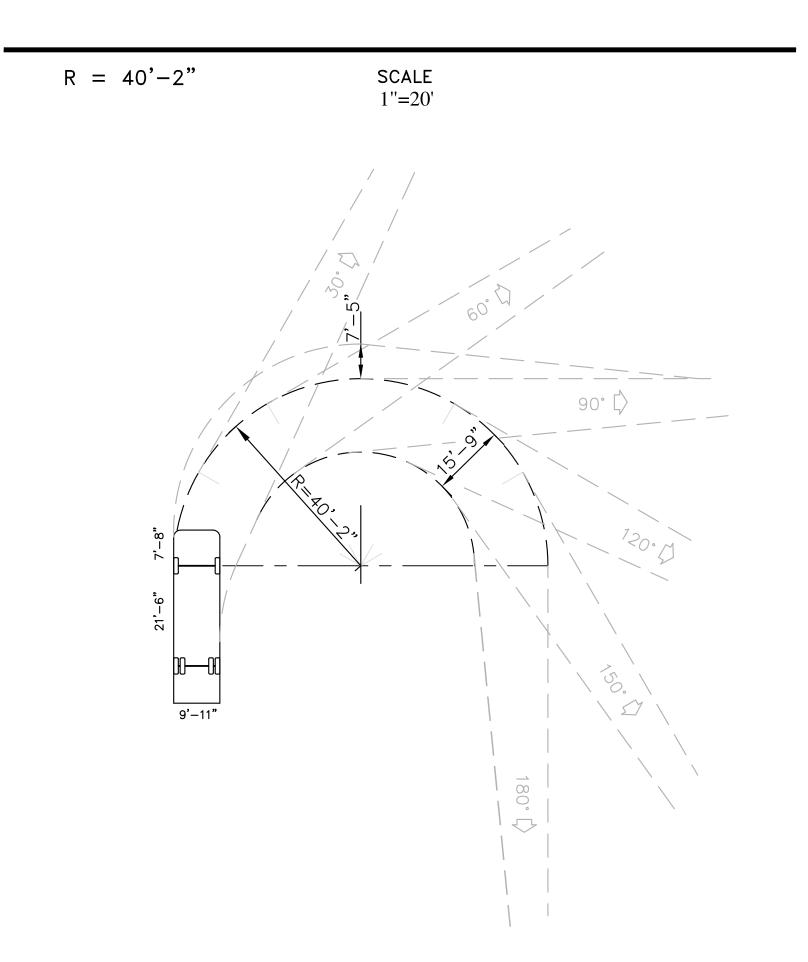

## **Turning Radius Templates**

Longest Vehicle: Ladder 7 Specifications: Inside to Inside = 24'5''Curb to Curb = 40'2''Wall to Wall = 47'7''

$$R = 40'-2''$$
 SCALE  
1''=40'

$$R = 40'-2''$$
 SCALE  
1''=50'

$$R = 40'-2''$$
 SCALE  
1''=60'

$$R = 40'-2''$$
 SCALE  
1''=80'

$$R = 40'-2''$$
 SCALE  
1''=100'