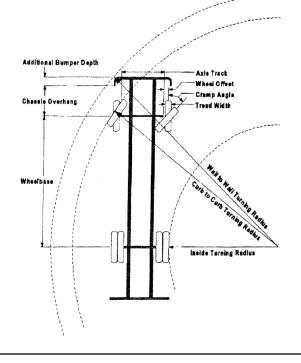

## **Turning Performance Analysis**

| Bid Number:ConcordDepartment:1399 | d Fire Departn       | ent Chassi<br>Body:                                                                                                                                                                                                                                                                                                                                                                                                                                                                                                                                                                                                                                                                                                                                                                                                                                                                                                                                                                                                                                                                                                                                                                                                                                                                                                                                                                                                                                                                                                                                                                                                                                                                                                                                                                                                                                                                                                                                                                                                                                                                                                            | s: Dash-2000, Chassis, PAP/SkyArm/Midmo<br>Aerial, Platform 100', Alum Body | unt          |  |  |
|-----------------------------------|----------------------|--------------------------------------------------------------------------------------------------------------------------------------------------------------------------------------------------------------------------------------------------------------------------------------------------------------------------------------------------------------------------------------------------------------------------------------------------------------------------------------------------------------------------------------------------------------------------------------------------------------------------------------------------------------------------------------------------------------------------------------------------------------------------------------------------------------------------------------------------------------------------------------------------------------------------------------------------------------------------------------------------------------------------------------------------------------------------------------------------------------------------------------------------------------------------------------------------------------------------------------------------------------------------------------------------------------------------------------------------------------------------------------------------------------------------------------------------------------------------------------------------------------------------------------------------------------------------------------------------------------------------------------------------------------------------------------------------------------------------------------------------------------------------------------------------------------------------------------------------------------------------------------------------------------------------------------------------------------------------------------------------------------------------------------------------------------------------------------------------------------------------------|-----------------------------------------------------------------------------|--------------|--|--|
|                                   |                      |                                                                                                                                                                                                                                                                                                                                                                                                                                                                                                                                                                                                                                                                                                                                                                                                                                                                                                                                                                                                                                                                                                                                                                                                                                                                                                                                                                                                                                                                                                                                                                                                                                                                                                                                                                                                                                                                                                                                                                                                                                                                                                                                | Parameters:                                                                 |              |  |  |
|                                   |                      |                                                                                                                                                                                                                                                                                                                                                                                                                                                                                                                                                                                                                                                                                                                                                                                                                                                                                                                                                                                                                                                                                                                                                                                                                                                                                                                                                                                                                                                                                                                                                                                                                                                                                                                                                                                                                                                                                                                                                                                                                                                                                                                                | Inside Cramp Angle:                                                         | $40^{\circ}$ |  |  |
|                                   |                      | and the second sec                                                                                                                                                                                                                                             | Axle Track:                                                                 | 82.92 in     |  |  |
|                                   |                      | and the second second                                                                                                                                                                                                                                                                                                                                                                                                                                                                                                                                                                                                                                                                                                                                                                                                                                                                                                                                                                                                                                                                                                                                                                                                                                                                                                                                                                                                                                                                                                                                                                                                                                                                                                                                                                                                                                                                                                                                                                                                                                                                                                          | Wheel Offset:                                                               | 5.30 in      |  |  |
| Additional Bumper Dep             | oth /                | e server and the serv | Tread Width:                                                                | 17.80 in     |  |  |
| -                                 | / <b>+</b>           | Axle Track                                                                                                                                                                                                                                                                                                                                                                                                                                                                                                                                                                                                                                                                                                                                                                                                                                                                                                                                                                                                                                                                                                                                                                                                                                                                                                                                                                                                                                                                                                                                                                                                                                                                                                                                                                                                                                                                                                                                                                                                                                                                                                                     | Chassis Overhang:                                                           | 65.99 in     |  |  |
| 4                                 | $\rightarrow \nabla$ | Wheel Offset                                                                                                                                                                                                                                                                                                                                                                                                                                                                                                                                                                                                                                                                                                                                                                                                                                                                                                                                                                                                                                                                                                                                                                                                                                                                                                                                                                                                                                                                                                                                                                                                                                                                                                                                                                                                                                                                                                                                                                                                                                                                                                                   | Additional Bumper Depth:                                                    | 26.00 in     |  |  |
| ļ<br>Chassis Overhang             | $\int dA$            | Cramp Angle                                                                                                                                                                                                                                                                                                                                                                                                                                                                                                                                                                                                                                                                                                                                                                                                                                                                                                                                                                                                                                                                                                                                                                                                                                                                                                                                                                                                                                                                                                                                                                                                                                                                                                                                                                                                                                                                                                                                                                                                                                                                                                                    | Front Overhang:                                                             | 145.60 in    |  |  |
| 1                                 |                      |                                                                                                                                                                                                                                                                                                                                                                                                                                                                                                                                                                                                                                                                                                                                                                                                                                                                                                                                                                                                                                                                                                                                                                                                                                                                                                                                                                                                                                                                                                                                                                                                                                                                                                                                                                                                                                                                                                                                                                                                                                                                                                                                | Wheelbase:                                                                  | 258.00 in    |  |  |
| 1 /                               | - MN                 |                                                                                                                                                                                                                                                                                                                                                                                                                                                                                                                                                                                                                                                                                                                                                                                                                                                                                                                                                                                                                                                                                                                                                                                                                                                                                                                                                                                                                                                                                                                                                                                                                                                                                                                                                                                                                                                                                                                                                                                                                                                                                                                                |                                                                             |              |  |  |
| /                                 | 1                    |                                                                                                                                                                                                                                                                                                                                                                                                                                                                                                                                                                                                                                                                                                                                                                                                                                                                                                                                                                                                                                                                                                                                                                                                                                                                                                                                                                                                                                                                                                                                                                                                                                                                                                                                                                                                                                                                                                                                                                                                                                                                                                                                | Calculated Turning Radii:                                                   |              |  |  |
|                                   | /                    |                                                                                                                                                                                                                                                                                                                                                                                                                                                                                                                                                                                                                                                                                                                                                                                                                                                                                                                                                                                                                                                                                                                                                                                                                                                                                                                                                                                                                                                                                                                                                                                                                                                                                                                                                                                                                                                                                                                                                                                                                                                                                                                                | Inside Turn:                                                                | 24 ft. 5 in  |  |  |
|                                   |                      | × Ha                                                                                                                                                                                                                                                                                                                                                                                                                                                                                                                                                                                                                                                                                                                                                                                                                                                                                                                                                                                                                                                                                                                                                                                                                                                                                                                                                                                                                                                                                                                                                                                                                                                                                                                                                                                                                                                                                                                                                                                                                                                                                                                           | Crueb to Crueb                                                              | 40 ft. 2 in  |  |  |
| Wheelbase / /                     |                      | C 416 m                                                                                                                                                                                                                                                                                                                                                                                                                                                                                                                                                                                                                                                                                                                                                                                                                                                                                                                                                                                                                                                                                                                                                                                                                                                                                                                                                                                                                                                                                                                                                                                                                                                                                                                                                                                                                                                                                                                                                                                                                                                                                                                        | Wall to Wall:                                                               | 47 ft. 7 in  |  |  |
|                                   |                      | Curb to Curb Turning Radius<br>Inside Turning Radius                                                                                                                                                                                                                                                                                                                                                                                                                                                                                                                                                                                                                                                                                                                                                                                                                                                                                                                                                                                                                                                                                                                                                                                                                                                                                                                                                                                                                                                                                                                                                                                                                                                                                                                                                                                                                                                                                                                                                                                                                                                                           | <u>Comments:</u>                                                            |              |  |  |
| Components                        | <b>PRIDE #</b>       | Description                                                                                                                                                                                                                                                                                                                                                                                                                                                                                                                                                                                                                                                                                                                                                                                                                                                                                                                                                                                                                                                                                                                                                                                                                                                                                                                                                                                                                                                                                                                                                                                                                                                                                                                                                                                                                                                                                                                                                                                                                                                                                                                    | ·                                                                           |              |  |  |
| Bumpers<br>Aerial Devices         | 0022248<br>0022160   | Bumper, 26" extended - "All Custom Chassis"<br>Aerial, 100' Pierce Platform                                                                                                                                                                                                                                                                                                                                                                                                                                                                                                                                                                                                                                                                                                                                                                                                                                                                                                                                                                                                                                                                                                                                                                                                                                                                                                                                                                                                                                                                                                                                                                                                                                                                                                                                                                                                                                                                                                                                                                                                                                                    |                                                                             |              |  |  |
| Wheels, Front                     | 0022100              | Wheels, Frt, Alum, Alcoa, 22.50" x 13.00" (425/445)                                                                                                                                                                                                                                                                                                                                                                                                                                                                                                                                                                                                                                                                                                                                                                                                                                                                                                                                                                                                                                                                                                                                                                                                                                                                                                                                                                                                                                                                                                                                                                                                                                                                                                                                                                                                                                                                                                                                                                                                                                                                            |                                                                             |              |  |  |
| Axle, Front, Custom               | 0090913              | Axle, Front, Oshkosh TAK-4, Non Drive, 24,000 lb, DLX/Qtm/AXT                                                                                                                                                                                                                                                                                                                                                                                                                                                                                                                                                                                                                                                                                                                                                                                                                                                                                                                                                                                                                                                                                                                                                                                                                                                                                                                                                                                                                                                                                                                                                                                                                                                                                                                                                                                                                                                                                                                                                                                                                                                                  |                                                                             |              |  |  |
| Fires, Front                      | 0078245              | Tires, Michelin, 445/65R22.50 20 ply XZY 3 tread (24,000 TAK 4)                                                                                                                                                                                                                                                                                                                                                                                                                                                                                                                                                                                                                                                                                                                                                                                                                                                                                                                                                                                                                                                                                                                                                                                                                                                                                                                                                                                                                                                                                                                                                                                                                                                                                                                                                                                                                                                                                                                                                                                                                                                                |                                                                             |              |  |  |
| Notes:                            |                      |                                                                                                                                                                                                                                                                                                                                                                                                                                                                                                                                                                                                                                                                                                                                                                                                                                                                                                                                                                                                                                                                                                                                                                                                                                                                                                                                                                                                                                                                                                                                                                                                                                                                                                                                                                                                                                                                                                                                                                                                                                                                                                                                |                                                                             |              |  |  |

Actual Inside Cramp Angle may be less due to highly specialized options.

Curb to Curb turning radius calculated for a 9.00 inch curb.

| Bid Number:ConcoDepartment:1399                                                                                                                             | · · · · · · · · · · · · · · · · · · ·                                                                   |                                                           | Dash-2000, Chassis, PAP/SkyArm/Midmount<br>Aerial, Platform 100', Alum Body |  |  |  |
|-------------------------------------------------------------------------------------------------------------------------------------------------------------|---------------------------------------------------------------------------------------------------------|-----------------------------------------------------------|-----------------------------------------------------------------------------|--|--|--|
| Definitions:                                                                                                                                                |                                                                                                         |                                                           |                                                                             |  |  |  |
| Inside Cramp Angle                                                                                                                                          | Maximum turning angle of the front inside tire.                                                         |                                                           |                                                                             |  |  |  |
| Axle Track                                                                                                                                                  | King-pin to king-pin distance of the front axle.                                                        |                                                           |                                                                             |  |  |  |
| Wheel Offset                                                                                                                                                | Offset from the center-line of the w                                                                    | Offset from the center-line of the wheel to the king-pin. |                                                                             |  |  |  |
| Tread Width                                                                                                                                                 | Width of the tire tread.                                                                                |                                                           |                                                                             |  |  |  |
| Chassis Overhang bumper depth.                                                                                                                              | Distance from the center-line of the front axle to the front edge of the cab. This does not include the |                                                           |                                                                             |  |  |  |
| Additional Bumper Dep                                                                                                                                       | oth Depth that the bumper assembly ad-                                                                  | ds to the front o                                         | verhang.                                                                    |  |  |  |
| Wheelbase                                                                                                                                                   | Distance between the center lines of the                                                                | vehicle's front a                                         | nd rear axles.                                                              |  |  |  |
| Inside Turning Radius                                                                                                                                       | Radius of the smallest circle around which                                                              | ele around which the vehicle can turn.                    |                                                                             |  |  |  |
| Curb to Curb Turning Radius Radius of the smallest circle inside of which the vehicle's tires can turn. This measurement assumes a curb height of 9 inches. |                                                                                                         |                                                           |                                                                             |  |  |  |

Wall to Wall Turning RadiusRadius of the smallest circle inside of which the entire vehicle can turn. This measurement takes into<br/>account any front overhang due to the chassis, bumper extensions and/or aerial devices.